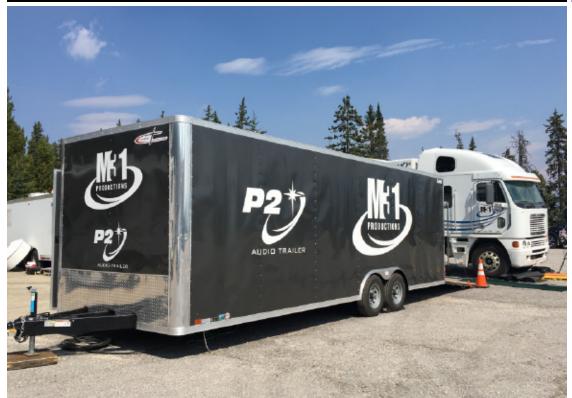

# **P2 AUDIO TRAILER**

#### COMPLETE AUDIO SPEAKER PACKAGE

This 24ft trailer contains two complete speaker clusters in their own easy transportable carts. With it's own audio control room this package is great for any outdoor event as the power behind these speakers are enough to fill a 5000 seat stadium. They are currently being used by FC Edmonton of the Canadian Premier League for all their home games.

## Specifications

- Trailer Length 24' (7.27 m)
- Trailer Width 8' (2.42 m)
- Interior Height 7' (2.12 m)
- Speaker (stowed) length 9', width 5'
- Speaker (set up) height 9', width 5'
- Rear ramp door
- Sideman door with recessed step
- Tandem Axle 15 inch radial tires
- Pintle Eye Hitch