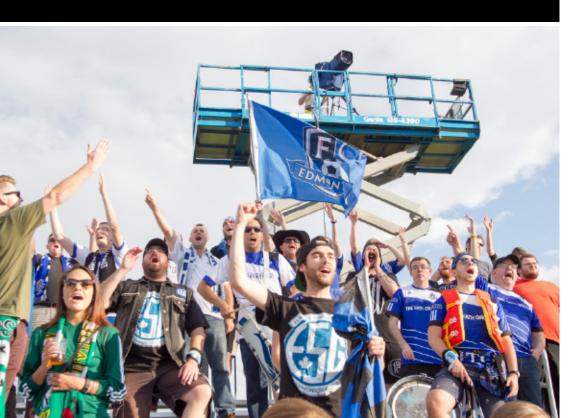

# ELEVATED CAMERA Platform

GS-4390RT | ROUGH TERRAIN SCISSOR LIFT

M31's Rough Terrain Lift delivers a huge platform, soaring work heights and heavy duty capacities all in one package! With the ability to carry two hard cameras and their operators this unit can reach a work height of 15.11m (49ft) giving you the ability to get that high and wide shot safely.

### Features

- Drivable at full height
- 4WD and positive traction control
- Dual deck allows enough room for two cameras and operators
- Proportional lift and drive
- 50% Gradeability
- Foam-filled rough terrain tires
- 110V AC outlet on platform with GFI
- Tilt alarm with drive & lift cut-out
- All motion audible alarm
- Flashing light
- Operator horn
- Fold down hinged railing system
- Half height spring hinged gates on sides
- Lanyard attachment points
- Tie down/lift lugs

### Specifications

- Work Height 49' (15.11 m)
- Raised Platform Height 43' (13.11 m)
- Lowered Platform Height 59" (1.5 m)
- Overall Width (stowed) 92" (2.36 m)
- Overall Length (stowed) 156" (3.5 m)
- Platform Width (Outside) 72" (1.83 m)
- Platform Length (Outside) 210" (5.34 m)
- Ground Clearance 14" (0.36 m)
- Wheelbase 112" (2.84 m)
- Weight 12,894 lbs (5,849 kg)
- Gradeability 50%
- Turning Radius (Inside) 85" (2.16 m)
- Turning Radius (Outside) 210" (5.33 m)
- Lift Time (With Rated Load) 45 sec
- Drive Speed (Stowed) 3.5 mph (5.6 km/h)
- Drive Speed (Raised) 0.6 mph (1 km/h
- Maximum Drive Height Full Height
- Capacity (Overall) 1,500 lbs (680 kg)
- Maximum # of Persons 7