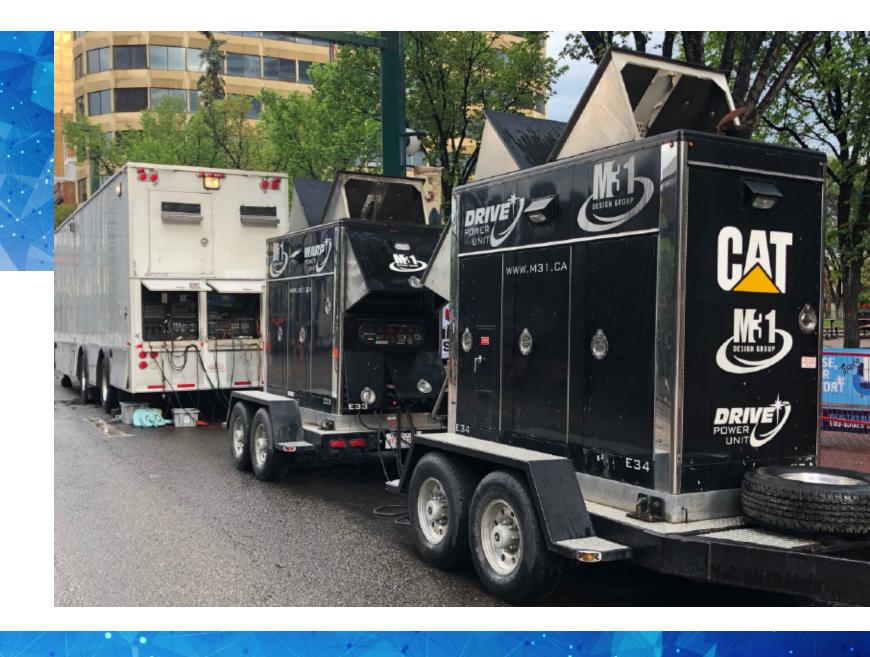

# PORTABLE Generators

2 POWERMAX EGS1400SDCAT ULTRAQUIET GENERATORS (RATED FOR 170 KW @ 60 HZ THREE PHASE) M31's portable generators are made specifically for outdoor events. They are synchronizable which enables immediate backup power preventing any brownouts. Whisper quiet these units are the safe, smart solution to your power needs.

# Trailer Specifications

- Dimensions: 180x90x22 in. (457x229x56 cm.)
- No. of Axles: Tandem Axle
- Pintle Eye Hitch
- Fuel Tank Capacity Gal (Liters): 150 (568)

#### Generator Enclosure Dimensions

- Overall Length: 100 in. (254 cm.)
- Overall Width: 48 in. (122 cm.)
- Overall Height: 87 in. (221 cm.)
- Approx. Net Wt.: Ibs (kg): 6750 (3062)